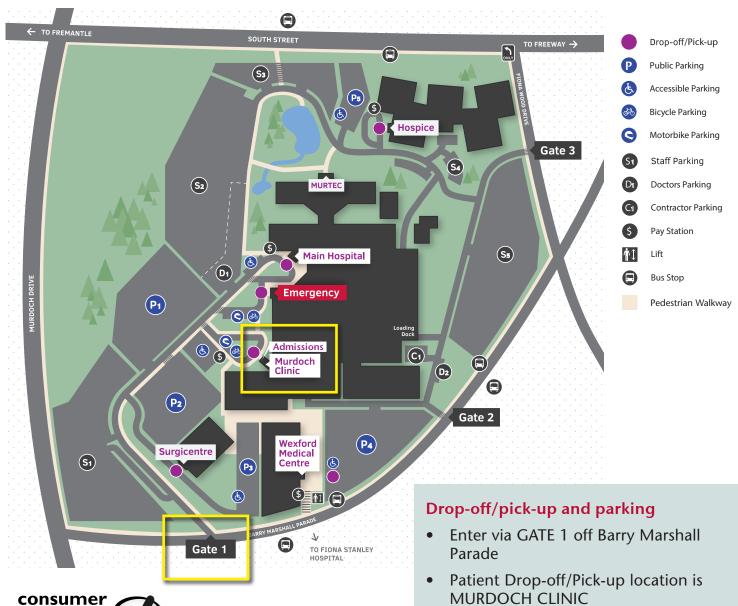

## How to find your doctor or service

Follow the signs from the car park to the MURDOCH CLINIC or look for the MURDOCH CLINIC Sign.

In the MURDOCH CLINIC Foyer, look for your doctor on the Directory Board.

More information about parking is available at sjog.org.au/murdoch/parking

reviewed

sjog.org.au/murdoch/mccc

- MURDOCH CLINIC
- Paid parking is available in car parks P1, P2, P3 and P4
- ACROD Parking is available fees apply
- Take your parking ticket with you and pay at the machines when you leave the hospital